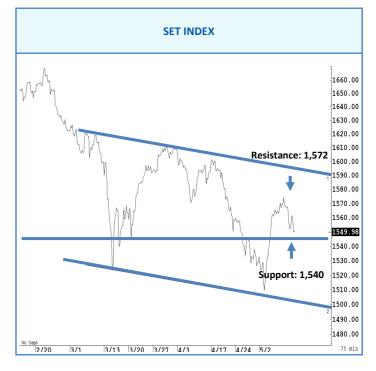

# การวิเคราะห์ทางเทคนิค

SET Index แกว่ง สั้น ๆ ไม่ต่ำกว่าแนวรับแถว ๆ 1,540 จุด แนะนำ ซื้อเพื่อ หวังผลดีดกลับได้แถว ๆ 1,560 จุด หุ้นแนะนำซื้อ KBANK, SCB