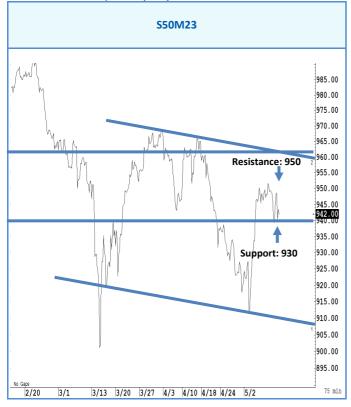

# การวิเคราะห์ทางเทคนิค

สั้น ๆ ไม่ต่ำกว่าแนวรับแถว ๆ 930 จุด ยังมีลุ้นดีดกลับขึ้นไปแถว ๆ 950 จุด

# กลยุทธ์การลงทุน

แนะนำ trading ในกรอบระหว่าง 930-950 จุด รับรู้กำไร